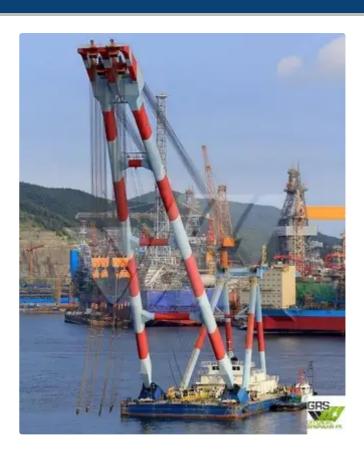

## Barge

| Ship id              | 1876                             |
|----------------------|----------------------------------|
| Category             | <u>Barge</u>                     |
| Build Year           | 2010                             |
|                      |                                  |
| Flag                 | Korea, Republic of               |
| Flag Ship added date | Korea, Republic of<br>2021-11-15 |

## Ship dimensions

Length overall (LOA), m 78