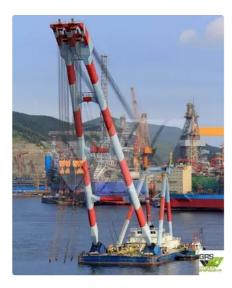

## Barge

| Ship id              | 1876                             |
|----------------------|----------------------------------|
| Category             | <u>Barge</u>                     |
| Build Year           | 2010                             |
|                      |                                  |
| Flag                 | Korea, Republic of               |
| Flag Ship added date | Korea, Republic of<br>2021-11-15 |

## Ship dimensions

Length overall (LOA), m 78