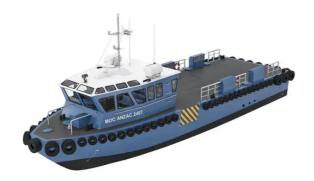

## Ferry vessel

| Ship id         | 1877                          |
|-----------------|-------------------------------|
| Category        | <u>Ferry vessel</u>           |
| Hull            | double bottom                 |
| Build Year      | 2021                          |
| Ship added date | 2021-11-15                    |
| Added by        | Australasian Maritime Limited |

## Ship dimensions

| Length overall (LOA), m | 23.8 |
|-------------------------|------|
| Vessel draft, m         | 1.35 |

## **Additional Information**

| Main Engine    | 2 x Caterpillar C32 1450 HP @ 2300 rpm |
|----------------|----------------------------------------|
| Self-propelled |                                        |
| Decks          | 1                                      |
| Crew           | 2407                                   |
| Passengers     | 30                                     |