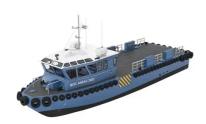

## Ferry vessel

| Ship id         | 1877                          |
|-----------------|-------------------------------|
| Category        | <u>Ferry vessel</u>           |
| Hull            | double bottom                 |
| Build Year      | 2021                          |
| Ship added date | 2021-11-15                    |
| Added by        | Australasian Maritime Limited |

## Ship dimensions

| Length overall (LOA), m | 23.8 |
|-------------------------|------|
| Vessel draft, m         | 1.35 |

## **Additional Information**

| Main Engine    | 2 x Caterpillar C32 1450 HP @ 2300 rpm |
|----------------|----------------------------------------|
| Self-propelled |                                        |
| Decks          | 1                                      |
| Crew           | 2407                                   |
| Passengers     | 30                                     |