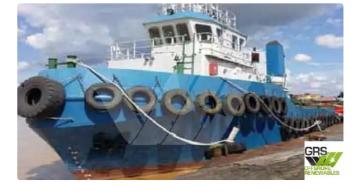

## Towboat

| Ship id         | 1885                    |
|-----------------|-------------------------|
| Category        | Towboat                 |
| Build Year      | 2013                    |
| Flag            | Singapore               |
| Price           | \$900,000               |
| Ship added date | 2021-11-15              |
| Added by        | GRS.OFFSHORE RENEWABLES |
|                 |                         |