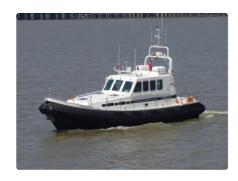

## Survey vessel

| Ship id         | 1887             |
|-----------------|------------------|
| Category        | Survey vessel    |
| Build Year      | 2000             |
| Flag            | United Kingdom   |
| Price           | €550,000         |
| Ship added date | 2021-11-15       |
| Added by        | Blue Sea Brokers |

## Ship dimensions

| Length overall (LOA), m | 15 |
|-------------------------|----|
| Vessel draft, m         | 1  |