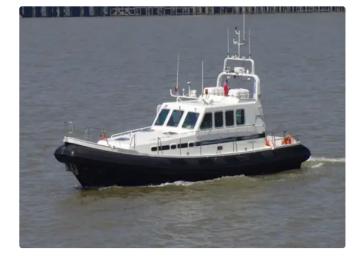

## Survey vessel

| Ship id         | 1887             |
|-----------------|------------------|
| Category        | Survey vessel    |
| Build Year      | 2000             |
| Flag            | United Kingdom   |
| Price           | €550,000         |
| Ship added date | 2021-11-15       |
| Added by        | Blue Sea Brokers |

## Ship dimensions

| Length overall (LOA), m | 15 |
|-------------------------|----|
| Vessel draft, m         | 1  |