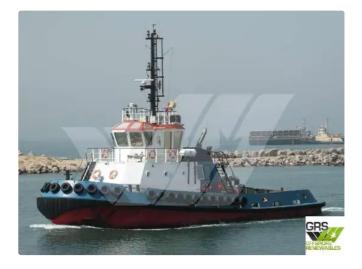

## Towboat

# Measured weight

| DWT | 72 |
|-----|----|
|     |    |

| Ship id         | 1888                    |
|-----------------|-------------------------|
| Category        | Towboat                 |
| Build Year      | 2006                    |
| Flag            | Gabon                   |
| Price           | €2,200,000              |
| Ship added date | 2021-11-15              |
| Added by        | GRS.OFFSHORE RENEWABLES |

### Ship dimensions

| Length overall (LOA), m | 25.25 |
|-------------------------|-------|
| Depth, m                | 5     |
| Vessel draft, m         | 3.1   |