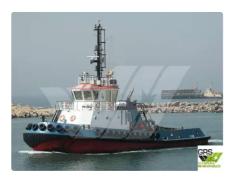

## Towboat

# Measured weight

| DWT | 72 |
|-----|----|
|     |    |

| Ship id         | 1888                    |
|-----------------|-------------------------|
| Category        | Towboat                 |
| Build Year      | 2006                    |
| Flag            | Gabon                   |
| Price           | €2,200,000              |
| Ship added date | 2021-11-15              |
| Added by        | GRS.OFFSHORE RENEWABLES |

### Ship dimensions

| Length overall (LOA), m | 25.25 |
|-------------------------|-------|
| Depth, m                | 5     |
| Vessel draft, m         | 3.1   |