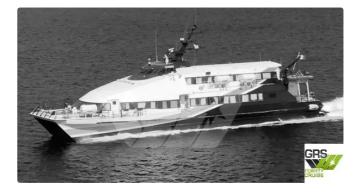

id 1892

## Motor vessel

| Ship id         | 1892                    |
|-----------------|-------------------------|
| Category        | Motor vessel            |
| Build Year      | 1996                    |
| Flag            | Italy                   |
| Price           | €2,500,000              |
| Ship added date | 2021-11-14              |
| Added by        | GRS.OFFSHORE RENEWABLES |

## Ship dimensions

| Length overall (LOA), m | 40.32 |
|-------------------------|-------|
| Depth, m                | 2     |
| Vessel draft, m         | 1.7   |

## Self-propelled

| Decks      | 1   |
|------------|-----|
| Passengers | 361 |

| Similar ships | Show similar ships           |
|---------------|------------------------------|
| Requests      | Purchasing requests matching |
| e-mail        | Send E-mail                  |