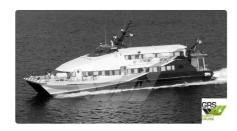

id 1892

## Motor vessel

| Ship id         | 1892                    |
|-----------------|-------------------------|
| Category        | Motor vessel            |
| Build Year      | 1996                    |
| Flag            | Italy                   |
| Price           | €2,500,000              |
| Ship added date | 2021-11-14              |
| Added by        | GRS.OFFSHORE RENEWABLES |

## Ship dimensions

| Length overall (LOA), m | 40.32 |
|-------------------------|-------|
| Depth, m                | 2     |
| Vessel draft, m         | 1.7   |

## Self-propelled

| Decks      | 1   |
|------------|-----|
| Passengers | 361 |

| Similar ships | Show similar ships           |
|---------------|------------------------------|
| Requests      | Purchasing requests matching |
| e-mail        | Send E-mail                  |