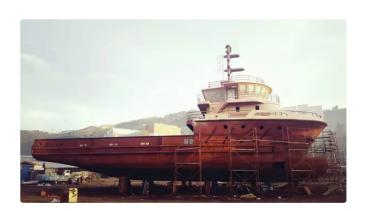

## <sup>id 1894</sup> Multi-purpose

e-mail

|                         | Ship id                      | 1894                                                        |  |
|-------------------------|------------------------------|-------------------------------------------------------------|--|
|                         | Category                     | <u>Multi-purpose</u>                                        |  |
|                         | Build Year                   | 2019                                                        |  |
|                         | Ship added date              | 2021-11-13                                                  |  |
|                         | Added by                     | <u>Georgia Sgouraki (GO SHIPPING &amp; MANAGEMENT Inc.)</u> |  |
| Ship dimensions         |                              |                                                             |  |
| Length overall (LOA), m |                              | 35                                                          |  |
| Vessel draft, m         |                              | 2.4                                                         |  |
| Additional Information  |                              |                                                             |  |
| Main Engine             |                              | 2 X 811BHP                                                  |  |
| Self-propelled          |                              |                                                             |  |
|                         |                              |                                                             |  |
| Similar ships           | ihow similar ships           |                                                             |  |
| Requests                | Purchasing requests matching |                                                             |  |