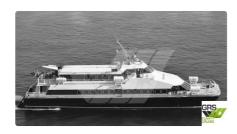

id 1897

## Motor vessel

| Ship id         | 1897                    |
|-----------------|-------------------------|
| Category        | Motor vessel            |
| Build Year      | 1991                    |
| Flag            | Italy                   |
| Price           | €3,100,000              |
| Ship added date | 2021-11-13              |
| Added by        | GRS.OFFSHORE RENEWABLES |

## Ship dimensions

| Length overall (LOA), m | 38.8 |
|-------------------------|------|
| Vessel draft, m         | 1.59 |

## Self-propelled

| Decks      | 1   |
|------------|-----|
| Passengers | 255 |

| Similar ships | Show similar ships                  |
|---------------|-------------------------------------|
| Requests      | <u>Purchasing requests matching</u> |
| e-mail        | Send E-mail                         |