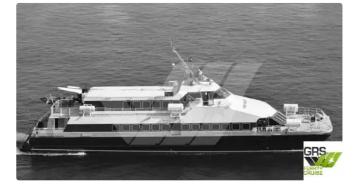

id 1897

## Motor vessel

| Ship id         | 1897                    |
|-----------------|-------------------------|
| Category        | Motor vessel            |
| Build Year      | 1991                    |
| Flag            | Italy                   |
| Price           | €3,100,000              |
| Ship added date | 2021-11-13              |
| Added by        | GRS.OFFSHORE RENEWABLES |

## Ship dimensions

| Length overall (LOA), m | 38.8 |
|-------------------------|------|
| Vessel draft, m         | 1.59 |

## Self-propelled

| Decks      | 1   |
|------------|-----|
| Passengers | 255 |

| Similar ships | Show similar ships                  |
|---------------|-------------------------------------|
| Requests      | <u>Purchasing requests matching</u> |
| e-mail        | Send E-mail                         |