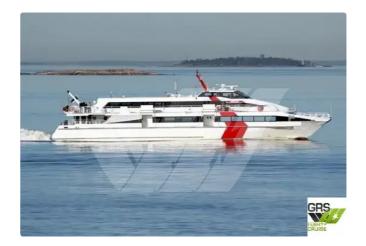

id 1898

## Motor vessel

| Ship id         | 1898                    |
|-----------------|-------------------------|
| Category        | Motor vessel            |
| Build Year      | 2000                    |
| Flag            | Greece                  |
| Price           | €4,250,000              |
| Ship added date | 2021-11-13              |
| Added by        | GRS.OFFSHORE RENEWABLES |

## Ship dimensions

| Length overall (LOA), m | 45.36 |
|-------------------------|-------|
| Depth, m                | 6     |
| Vessel draft, m         | 1.52  |

## Self-propelled

| Decks      | 1   |
|------------|-----|
| Passengers | 440 |

| Similar ships | Show similar ships           |
|---------------|------------------------------|
| Requests      | Purchasing requests matching |
| e-mail        | Send E-mail                  |