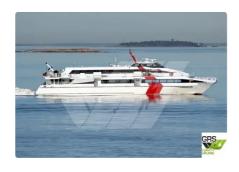

id 1898

## Motor vessel

| Ship id         | 1898                    |
|-----------------|-------------------------|
| Category        | Motor vessel            |
| Build Year      | 2000                    |
| Flag            | Greece                  |
| Price           | €4,250,000              |
| Ship added date | 2021-11-13              |
| Added by        | GRS.OFFSHORE RENEWABLES |

## Ship dimensions

| Length overall (LOA), m | 45.36 |
|-------------------------|-------|
| Depth, m                | 6     |
| Vessel draft, m         | 1.52  |

## Self-propelled

| Decks      | 1   |
|------------|-----|
| Passengers | 440 |

| Similar ships | Show similar ships           |
|---------------|------------------------------|
| Requests      | Purchasing requests matching |
| e-mail        | Send E-mail                  |