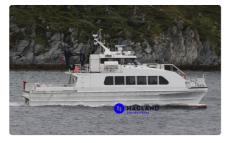

## <sup>id 19</sup> Passenger ship

| Ship id         | 19                              |
|-----------------|---------------------------------|
| Category        | Passenger ship                  |
| Build Year      | 1998                            |
| Ship added date | 2021-05-06                      |
| Added by        | <u>Håkon Jacobsen (Hagland)</u> |

## Ship dimensions

| Length overall (LOA), m | 24.99 |
|-------------------------|-------|
| Beam, m                 | 9     |
| Vessel draft, m         | 2     |

## Additional Information

| Main<br>Engine     | 2x MTU 12V 183 TE 72, 610 kW @ 2100 rpm // Gir boxes: Servogear // Propellers/Shaft: Servogear //<br>AUX/GEN: 2x 31 kW Valmet 320 DMG / 2x 31 kW |                    |
|--------------------|--------------------------------------------------------------------------------------------------------------------------------------------------|--------------------|
| Self-<br>propelled |                                                                                                                                                  |                    |
| Similar s          | nips                                                                                                                                             | Show similar ships |