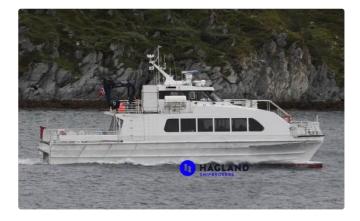

## <sup>id 19</sup> Passenger ship

| Ship id         | 19                              |
|-----------------|---------------------------------|
| Category        | Passenger ship                  |
| Build Year      | 1998                            |
| Ship added date | 2021-05-06                      |
| Added by        | <u>Håkon Jacobsen (Hagland)</u> |

## Ship dimensions

| Length overall (LOA), m | 24.99 |
|-------------------------|-------|
| Beam, m                 | 9     |
| Vessel draft, m         | 2     |

## Additional Information

| Main<br>Engine     | 2x MTU 12V 183 TE 72, 610 kW @ 2100 rpm // Gir boxes: Servogear // Propellers/Shaft: Servogear //<br>AUX/GEN: 2x 31 kW Valmet 320 DMG / 2x 31 kW |                    |
|--------------------|--------------------------------------------------------------------------------------------------------------------------------------------------|--------------------|
| Self-<br>propelled |                                                                                                                                                  |                    |
| Similar s          | nips                                                                                                                                             | Show similar ships |