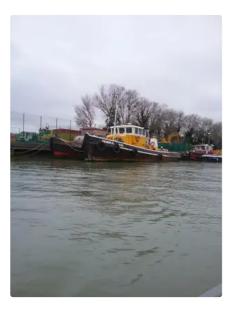

id 1901

## Towboat

| Ship id         | 1901                 |
|-----------------|----------------------|
| Category        | Towboat              |
| Build Year      | 1965                 |
| Price           | £47,000              |
| Ship added date | 2021-11-13           |
| Added by        | Houseboats at London |

## Ship dimensions

| Length overall (LOA), m | 92  |
|-------------------------|-----|
| Vessel draft, m         | 2.5 |