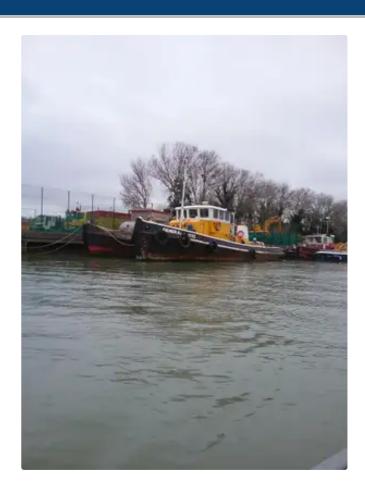

id 1901

## Towboat

| Ship id         | 1901                 |
|-----------------|----------------------|
| Category        | Towboat              |
| Build Year      | 1965                 |
| Price           | £47,000              |
| Ship added date | 2021-11-13           |
| Added by        | Houseboats at London |

## Ship dimensions

| Length overall (LOA), m | 92  |
|-------------------------|-----|
| Vessel draft, m         | 2.5 |