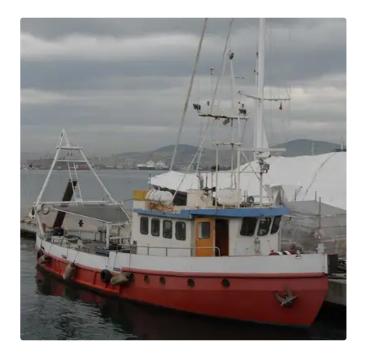

## Work boats

| Ship id         | 1905             |
|-----------------|------------------|
| Category        | Work boats       |
| Build Year      | 1988             |
| Flag            | Turkey           |
| Price           | €140,000         |
| Ship added date | 2021-11-13       |
| Added by        | Blue Sea Brokers |

## Ship dimensions

| Length overall (LOA), m | 22  |
|-------------------------|-----|
| Vessel draft, m         | 2.7 |