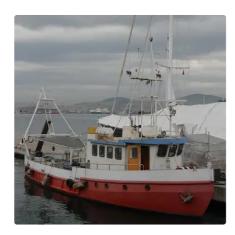

## Work boats

| Ship id         | 1905             |
|-----------------|------------------|
| Category        | Work boats       |
| Build Year      | 1988             |
| Flag            | Turkey           |
| Price           | €140,000         |
| Ship added date | 2021-11-13       |
| Added by        | Blue Sea Brokers |

## Ship dimensions

| Length overall (LOA), m | 22  |
|-------------------------|-----|
| Vessel draft, m         | 2.7 |