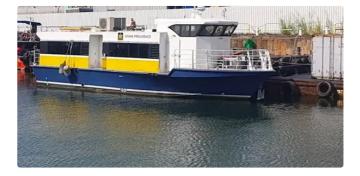

## <sup>id 1909</sup> Motor vessel

59

| Ship id                 | 1909            |
|-------------------------|-----------------|
| Category                | Motor vessel    |
| Build Year              | 2021            |
| Flag                    | Singapore       |
| Price                   | \$495,000       |
| Ship added date         | 2021-11-13      |
| Added by                | <u>SeaBoats</u> |
| Ship dimensions         |                 |
| _ength overall (LOA), m | 17.2            |
| Vessel draft, m         | 0.8             |