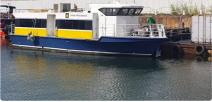

## <sup>id 1909</sup> Motor vessel

59

| Ship id                 | 1909            |
|-------------------------|-----------------|
| Category                | Motor vessel    |
| Build Year              | 2021            |
| Flag                    | Singapore       |
| Price                   | \$495,000       |
| Ship added date         | 2021-11-13      |
| Added by                | <u>SeaBoats</u> |
| Ship dimensions         |                 |
| _ength overall (LOA), m | 17.2            |
| Vessel draft, m         | 0.8             |