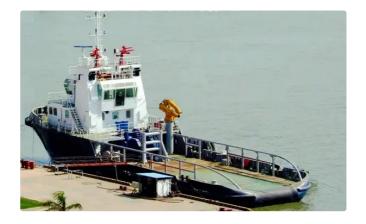

## Towboat

| Ship id         | 1910            |
|-----------------|-----------------|
| Category        | <u>Towboat</u>  |
| Build Year      | 2021            |
| Flag            | Greece          |
| Price           | \$4,750,000     |
| Ship added date | 2021-11-13      |
| Added by        | <u>SeaBoats</u> |

## Ship dimensions

| Length overall (LOA), m | 42    |
|-------------------------|-------|
| LBP                     | 36.45 |
| Depth, m                | 4.9   |
| Vessel draft, m         | 3.5   |