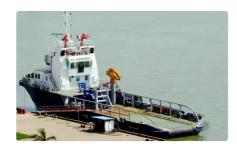

## Towboat

| Ship id         | 1910            |
|-----------------|-----------------|
| Category        | <u>Towboat</u>  |
| Build Year      | 2021            |
| Flag            | Greece          |
| Price           | \$4,750,000     |
| Ship added date | 2021-11-13      |
| Added by        | <u>SeaBoats</u> |

## Ship dimensions

| Length overall (LOA), m | 42    |
|-------------------------|-------|
| LBP                     | 36.45 |
| Depth, m                | 4.9   |
| Vessel draft, m         | 3.5   |