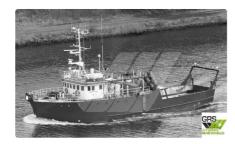

## Survey vessel

| Ship id         | 1911                    |
|-----------------|-------------------------|
| Category        | <u>Survey vessel</u>    |
| Build Year      | 1968                    |
| Flag            | Gabon                   |
| Price           | €250,000                |
| Ship added date | 2021-11-13              |
| Added by        | GRS.OFFSHORE RENEWABLES |

## Ship dimensions

| Length overall (LOA), m | 29.65 |
|-------------------------|-------|
| Depth, m                | 5     |
| Vessel draft, m         | 3.8   |