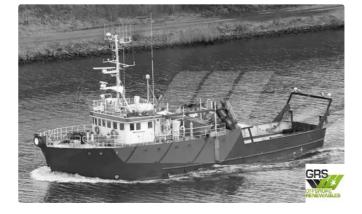

## Survey vessel

| Ship id         | 1911                    |
|-----------------|-------------------------|
| Category        | <u>Survey vessel</u>    |
| Build Year      | 1968                    |
| Flag            | Gabon                   |
| Price           | €250,000                |
| Ship added date | 2021-11-13              |
| Added by        | GRS.OFFSHORE RENEWABLES |

## Ship dimensions

| Length overall (LOA), m | 29.65 |
|-------------------------|-------|
| Depth, m                | 5     |
| Vessel draft, m         | 3.8   |