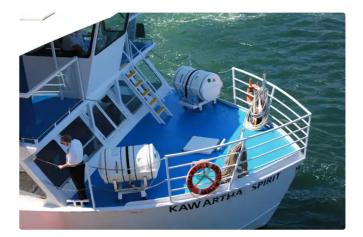

<sup>id 1913</sup> Motor vessel

| Ship id         | 1913                    |
|-----------------|-------------------------|
| Category        | Motor vessel            |
| Build Year      | 1964                    |
| Price           | \$399,000               |
| Ship added date | 2021-11-13              |
| Added by        | Scruton Marine Services |
| Shin dimensions |                         |