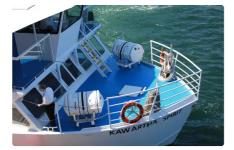

<sup>id 1913</sup> Motor vessel

| Ship id         | 1913                    |
|-----------------|-------------------------|
| Category        | Motor vessel            |
| Build Year      | 1964                    |
| Price           | \$399,000               |
| Ship added date | 2021-11-13              |
| Added by        | Scruton Marine Services |
| Shin dimensions |                         |