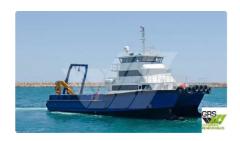

## wind farm vessel

| Category wind farm vessel  Build Year 2009 |
|--------------------------------------------|
| Build Year 2009                            |
|                                            |
| Flag Austria                               |
| Price \$3,150,000                          |
| Ship added date 2021-11-13                 |
| Added by <u>GRS.OFFSHORE RENEWABLES</u>    |

## Measured weight

DWT 186

| Ship dimensions         |    |
|-------------------------|----|
| Length overall (LOA), m | 30 |
| Vessel draft, m         | 2  |