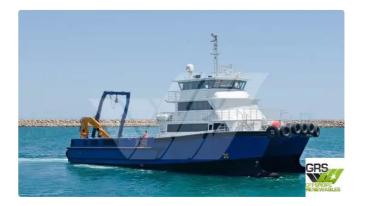

## wind farm vessel

| Category wind farm vessel  Build Year 2009 |
|--------------------------------------------|
| Build Year 2009                            |
|                                            |
| Flag Austria                               |
| Price \$3,150,000                          |
| Ship added date 2021-11-13                 |
| Added by <u>GRS.OFFSHORE RENEWABLES</u>    |

## Measured weight

DWT 186

| Ship dimensions         |    |
|-------------------------|----|
| Length overall (LOA), m | 30 |
| Vessel draft, m         | 2  |