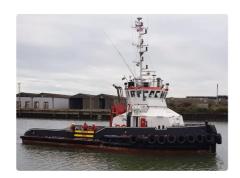

## Towboat

| Ship id         | 1919             |
|-----------------|------------------|
| Category        | Towboat          |
| Build Year      | 2009             |
| Flag            | Cyprus           |
| Price           | £2,500,000       |
| Ship added date | 2021-11-12       |
| Added by        | Blue Sea Brokers |

## Ship dimensions

| Length overall (LOA), m | 24.45 |
|-------------------------|-------|
| Vessel draft, m         | 2.5   |