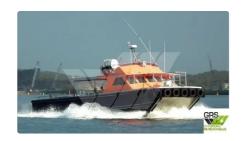

## wind farm vessel

| Ship id         | 1920                    |
|-----------------|-------------------------|
| Category        | wind farm vessel        |
| Build Year      | 1999                    |
| Flag            | Austria                 |
| Price           | \$350,000               |
| Ship added date | 2021-11-12              |
| Added by        | GRS.OFFSHORE RENEWABLES |

## Ship dimensions

| Length overall (LOA), m | 14.3 |
|-------------------------|------|
| Vessel draft, m         | 1.5  |