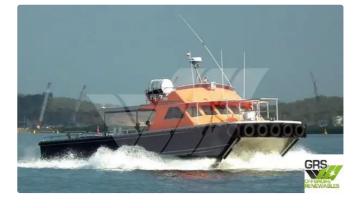

## wind farm vessel

| Ship id         | 1920                    |
|-----------------|-------------------------|
| Category        | wind farm vessel        |
| Build Year      | 1999                    |
| Flag            | Austria                 |
| Price           | \$350,000               |
| Ship added date | 2021-11-12              |
| Added by        | GRS.OFFSHORE RENEWABLES |

## Ship dimensions

| Length overall (LOA), m | 14.3 |
|-------------------------|------|
| Vessel draft, m         | 1.5  |