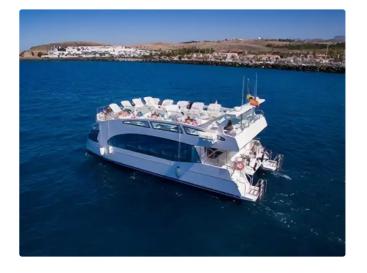

id 1923

## Catamaran

| Ship id         | 1923                                             |
|-----------------|--------------------------------------------------|
| Category        | Catamaran                                        |
| Build Year      | 2017                                             |
| Ship added date | 2021-11-12                                       |
| Added by        | Georgia Sgouraki (GO SHIPPING & MANAGEMENT Inc.) |

## Ship dimensions

| Length overall (LOA), m | 18   |
|-------------------------|------|
| Vessel draft, m         | 1.15 |