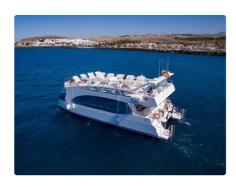

id 1923

## Catamaran

| Ship id         | 1923                                             |
|-----------------|--------------------------------------------------|
| Category        | Catamaran                                        |
| Build Year      | 2017                                             |
| Ship added date | 2021-11-12                                       |
| Added by        | Georgia Sgouraki (GO SHIPPING & MANAGEMENT Inc.) |

## Ship dimensions

| Length overall (LOA), m | 18   |
|-------------------------|------|
| Vessel draft, m         | 1.15 |