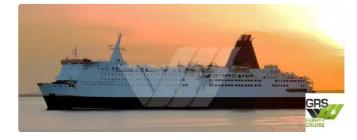

## <sup>id 1925</sup> RORO ship

| Ship id         | 1925                    |
|-----------------|-------------------------|
| Category        | RORO ship               |
| Build Year      | 1987                    |
| Flag            | Italy                   |
| Ship added date | 2021-11-12              |
| Added by        | GRS.OFFSHORE RENEWABLES |

## Ship dimensions

| Length overall (LOA), m | 179.35 |
|-------------------------|--------|
| Depth, m                | 5      |
| Vessel draft, m         | 6.19   |

## Additional Information

| Self-propelled |    |
|----------------|----|
| Decks          | 1  |
| Passengers     | 50 |
|                |    |

| Similar ships | Show similar ships           |
|---------------|------------------------------|
| Requests      | Purchasing requests matching |
| e-mail        | Send E-mail                  |