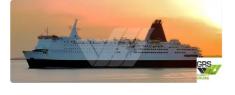

## <sup>id 1925</sup> RORO ship

| Ship id         | 1925                    |
|-----------------|-------------------------|
| Category        | RORO ship               |
| Build Year      | 1987                    |
| Flag            | Italy                   |
| Ship added date | 2021-11-12              |
| Added by        | GRS.OFFSHORE RENEWABLES |

## Ship dimensions

| Length overall (LOA), m | 179.35 |
|-------------------------|--------|
| Depth, m                | 5      |
| Vessel draft, m         | 6.19   |

## Additional Information

| Self-propelled |    |
|----------------|----|
| Decks          | 1  |
| Passengers     | 50 |
|                |    |

| Similar ships | Show similar ships           |
|---------------|------------------------------|
| Requests      | Purchasing requests matching |
| e-mail        | Send E-mail                  |