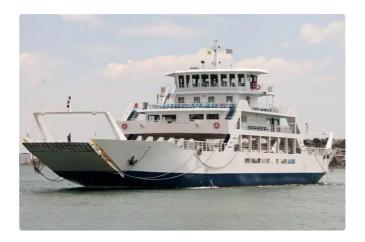

id 1927

## Ferry vessel

| Ship id         | 1927                                             |
|-----------------|--------------------------------------------------|
| Category        | <u>Ferry vessel</u>                              |
| Build Year      | 2004                                             |
| Ship added date | 2021-11-12                                       |
| Added by        | Georgia Sgouraki (GO SHIPPING & MANAGEMENT Inc.) |
|                 |                                                  |