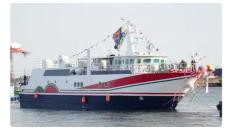

## <sup>id 1933</sup> RoPax ship

|                 |                          | 回婚報報 |
|-----------------|--------------------------|------|
| Ship id         | 1933                     |      |
| Category        | <u>RoPax ship</u>        |      |
| Build Year      | 2021                     |      |
| Ship added date | 2021-11-12               |      |
| Added by        | <u>Global Work Boats</u> |      |
|                 |                          |      |

## Ship dimensions

| Length overall (LOA), m | 35.9 |
|-------------------------|------|
| Depth, m                | 2.2  |

## Additional Information

| Self-propelled |                    |   |
|----------------|--------------------|---|
| Decks          |                    | 1 |
| Crew           |                    | 6 |
| Similar ships  | Show similar shins |   |