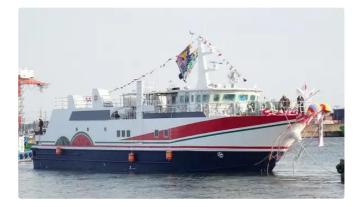

## <sup>id 1933</sup> RoPax ship

|                 |                          | 回婚報報 |
|-----------------|--------------------------|------|
| Ship id         | 1933                     |      |
| Category        | <u>RoPax ship</u>        |      |
| Build Year      | 2021                     |      |
| Ship added date | 2021-11-12               |      |
| Added by        | <u>Global Work Boats</u> |      |
|                 |                          |      |

## Ship dimensions

| Length overall (LOA), m | 35.9 |
|-------------------------|------|
| Depth, m                | 2.2  |

## Additional Information

| Self-propelled |                    |   |
|----------------|--------------------|---|
| Decks          |                    | 1 |
| Crew           |                    | 6 |
| Similar ships  | Show similar shins |   |