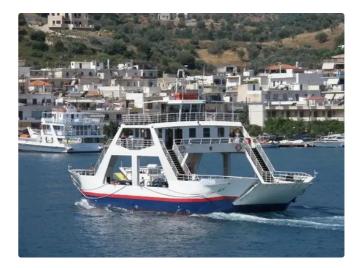

<sup>id 1935</sup> RoPax ship

| Ship id         | 1935                                                        |
|-----------------|-------------------------------------------------------------|
| Category        | RoPax ship                                                  |
| Build Year      | 2000                                                        |
| Ship added date | 2021-11-12                                                  |
| Added by        | <u>Georgia Sgouraki (GO SHIPPING &amp; MANAGEMENT Inc.)</u> |