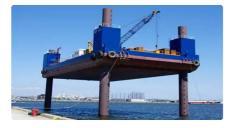

## <sup>id 1936</sup> Barge

| Ship id         | 1936              |           |
|-----------------|-------------------|-----------|
| Category        | <u>Barge</u>      |           |
| Class           | NK                |           |
| Build Year      | 2011              |           |
| Price           | \$16,200,000      |           |
| Ship added date | 2021-11-12        |           |
| Added by        | Maritime Internat | ional Ltd |
|                 |                   |           |
|                 | 48                |           |
|                 | 4.2               |           |
|                 | 7.2               |           |
|                 |                   |           |

## Length overall (LOA), m Depth, m

Ship dimensions

## Additional Information

| Self-propelled   |      |
|------------------|------|
| Crane capacity 2 | 1060 |

| Similar ships | Show similar ships           |
|---------------|------------------------------|
| Requests      | Purchasing requests matching |
| e-mail        | Send E-mail                  |