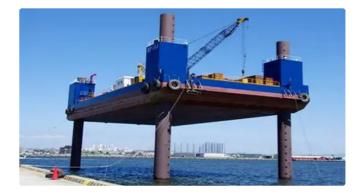

## <sup>id 1936</sup> Barge

| Ship id         | 1936              |           |
|-----------------|-------------------|-----------|
| Category        | <u>Barge</u>      |           |
| Class           | NK                |           |
| Build Year      | 2011              |           |
| Price           | \$16,200,000      |           |
| Ship added date | 2021-11-12        |           |
| Added by        | Maritime Internat | ional Ltd |
|                 |                   |           |
|                 | 48                |           |
|                 | 4.2               |           |
|                 | 7.2               |           |
|                 |                   |           |

## Length overall (LOA), m Depth, m

Ship dimensions

## Additional Information

| Self-propelled   |      |
|------------------|------|
| Crane capacity 2 | 1060 |

| Similar ships | Show similar ships           |
|---------------|------------------------------|
| Requests      | Purchasing requests matching |
| e-mail        | Send E-mail                  |