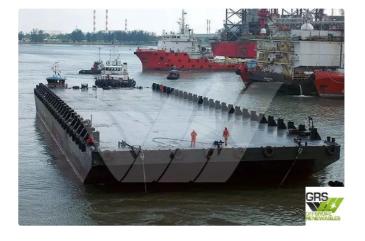

## Barge

| Ship id         | 1938                    |
|-----------------|-------------------------|
| Category        | <u>Barge</u>            |
| Build Year      | 2011                    |
| Ship added date | 2021-11-12              |
| Added by        | GRS.OFFSHORE RENEWABLES |

## Measured weight

DWT 6

| Ship o | limensions |
|--------|------------|
|--------|------------|

| Length overall (LOA), m | 85.34 |
|-------------------------|-------|
| Depth, m                | 4     |