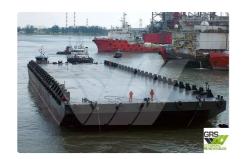

## Barge

| Ship id         | 1938                    |
|-----------------|-------------------------|
| Category        | <u>Barge</u>            |
| Build Year      | 2011                    |
| Ship added date | 2021-11-12              |
| Added by        | GRS.OFFSHORE RENEWABLES |

## Measured weight

DWT 6

| Ship o | limensions |
|--------|------------|
|--------|------------|

| Length overall (LOA), m | 85.34 |
|-------------------------|-------|
| Depth, m                | 4     |