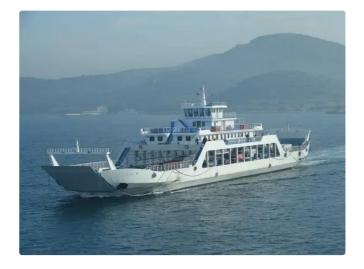

id 1939

## Ferry vessel

| Ship id         | 1939                                             |
|-----------------|--------------------------------------------------|
| Category        | Ferry vessel                                     |
| Build Year      | 1996                                             |
| Ship added date | 2021-11-12                                       |
| Added by        | Georgia Sgouraki (GO SHIPPING & MANAGEMENT Inc.) |