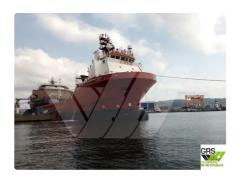

## Platform supply vessel (PSV)

| Measured weight |   |  |
|-----------------|---|--|
| DWT             | 4 |  |

| Ship id         | 1944                                |
|-----------------|-------------------------------------|
| Category        | <u>Platform supply vessel (PSV)</u> |
| Build Year      | 2008                                |
| Flag            | Turkey                              |
| Price           | \$4,300,000                         |
| Ship added date | 2021-11-11                          |
| Added by        | GRS.OFFSHORE RENEWABLES             |