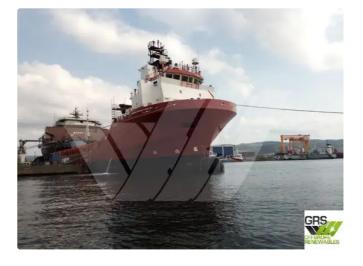

## Platform supply vessel (PSV)

| Measured weight |   |  |
|-----------------|---|--|
| DWT             | 4 |  |

| Ship id         | 1944                                |
|-----------------|-------------------------------------|
| Category        | <u>Platform supply vessel (PSV)</u> |
| Build Year      | 2008                                |
| Flag            | Turkey                              |
| Price           | \$4,300,000                         |
| Ship added date | 2021-11-11                          |
| Added by        | GRS.OFFSHORE RENEWABLES             |