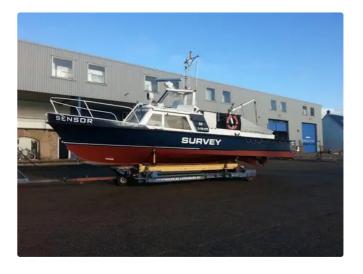

## Survey vessel

| Ship id         | 1945                                |
|-----------------|-------------------------------------|
| Category        | Survey vessel                       |
| Build Year      | 1984                                |
| Ship added date | 2021-11-11                          |
| Added by        | De Elburger Scheepsbemiddeling B.V. |

## Ship dimensions

| Length overall (LOA), m | 12.2 |
|-------------------------|------|
| Vessel draft, m         | 0.91 |