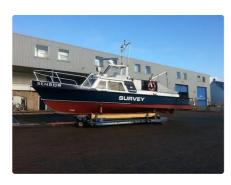

## Survey vessel

| Ship id         | 1945                                |
|-----------------|-------------------------------------|
| Category        | Survey vessel                       |
| Build Year      | 1984                                |
| Ship added date | 2021-11-11                          |
| Added by        | De Elburger Scheepsbemiddeling B.V. |

## Ship dimensions

| Length overall (LOA), m | 12.2 |
|-------------------------|------|
| Vessel draft, m         | 0.91 |