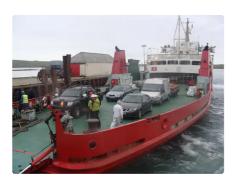

id 1947

## Ferry vessel

| Ship id         | 1947              |
|-----------------|-------------------|
| Category        | Ferry vessel      |
| Build Year      | 1978              |
| Price           | £395,000          |
| Ship added date | 2021-11-11        |
| Added by        | Euro Ship Brokers |

## Ship dimensions

| Length overall (LOA), m | 66.5 |
|-------------------------|------|
| Vessel draft, m         | 2.4  |

## Self-propelled

| Decks      | 1   |
|------------|-----|
| Crew       | 10  |
| Passengers | 350 |

| Similar ships | Show similar ships           |
|---------------|------------------------------|
| Requests      | Purchasing requests matching |
| e-mail        | Send E-mail                  |