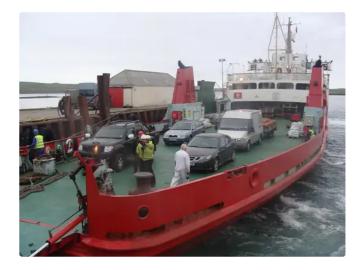

id 1947

## Ferry vessel

| Ship id         | 1947              |
|-----------------|-------------------|
| Category        | Ferry vessel      |
| Build Year      | 1978              |
| Price           | £395,000          |
| Ship added date | 2021-11-11        |
| Added by        | Euro Ship Brokers |

## Ship dimensions

| Length overall (LOA), m | 66.5 |
|-------------------------|------|
| Vessel draft, m         | 2.4  |

## Self-propelled

| Decks      | 1   |
|------------|-----|
| Crew       | 10  |
| Passengers | 350 |

| Similar ships | Show similar ships           |
|---------------|------------------------------|
| Requests      | Purchasing requests matching |
| e-mail        | Send E-mail                  |