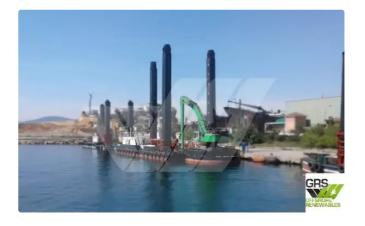

## Barge

| Ship id         | 1948                    |
|-----------------|-------------------------|
| Category        | <u>Barge</u>            |
| Build Year      | 2016                    |
| Flag            | Turkey                  |
| Price           | €4,000,000              |
| Ship added date | 2021-11-11              |
| Added by        | GRS.OFFSHORE RENEWABLES |

## Ship dimensions

| Length overall (LOA), m | 36.29 |
|-------------------------|-------|
| Depth, m                | 9     |

## **Additional Information**

Self-propelled

| Similar ships | Show similar ships                  |
|---------------|-------------------------------------|
| Requests      | <u>Purchasing requests matching</u> |
| e-mail        | Send E-mail                         |