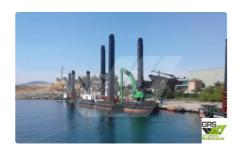

## Barge

| Ship id         | 1948                    |
|-----------------|-------------------------|
| Category        | <u>Barge</u>            |
| Build Year      | 2016                    |
| Flag            | Turkey                  |
| Price           | €4,000,000              |
| Ship added date | 2021-11-11              |
| Added by        | GRS.OFFSHORE RENEWABLES |

## Ship dimensions

| Length overall (LOA), m | 36.29 |
|-------------------------|-------|
| Depth, m                | 9     |

## **Additional Information**

Self-propelled

| Similar ships | Show similar ships                  |
|---------------|-------------------------------------|
| Requests      | <u>Purchasing requests matching</u> |
| e-mail        | Send E-mail                         |