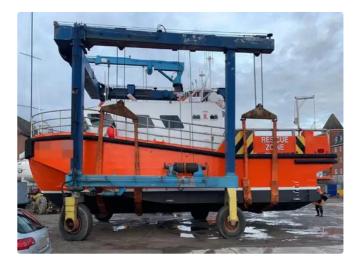

## id 1951 wind farm vessel

3

| Ship id                 | 1951             |      |
|-------------------------|------------------|------|
| Category                | wind farm vessel |      |
| Build Year              | 2011             |      |
| Flag                    | United Kingdom   |      |
| Price                   | €380,000         |      |
| Ship added date         | 2021-11-11       |      |
| Added by                | Blue Sea Brokers |      |
| Ship dimensions         |                  |      |
| Length overall (LOA), m |                  | 16.5 |
| Vessel draft, m         |                  | 0.8  |