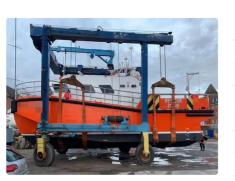

## id 1951 wind farm vessel

3

| Ship id                 | 1951             |      |
|-------------------------|------------------|------|
| Category                | wind farm vessel |      |
| Build Year              | 2011             |      |
| Flag                    | United Kingdom   |      |
| Price                   | €380,000         |      |
| Ship added date         | 2021-11-11       |      |
| Added by                | Blue Sea Brokers |      |
| Ship dimensions         |                  |      |
| Length overall (LOA), m |                  | 16.5 |
| Vessel draft, m         |                  | 0.8  |