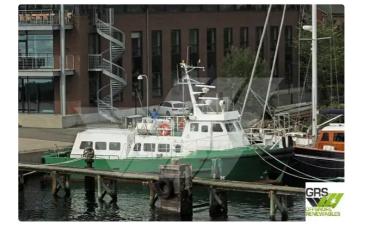

## wind farm vessel

| Ship id         | 1953                    |
|-----------------|-------------------------|
| Category        | wind farm vessel        |
| Build Year      | 1996                    |
| Flag            | Denmark                 |
| Price           | €700,000                |
| Ship added date | 2021-11-11              |
| Added by        | GRS.OFFSHORE RENEWABLES |

## Ship dimensions

| Length overall (LOA), m | 16  |
|-------------------------|-----|
| Vessel draft, m         | 1.5 |