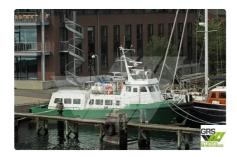

## wind farm vessel

| Ship id         | 1953                    |
|-----------------|-------------------------|
| Category        | wind farm vessel        |
| Build Year      | 1996                    |
| Flag            | Denmark                 |
| Price           | €700,000                |
| Ship added date | 2021-11-11              |
| Added by        | GRS.OFFSHORE RENEWABLES |

## Ship dimensions

| Length overall (LOA), m | 16  |
|-------------------------|-----|
| Vessel draft, m         | 1.5 |