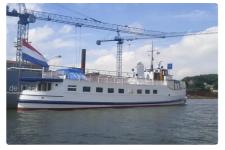

## <sup>id 1955</sup> Motor vessel

| Ship id         | 1955                        |
|-----------------|-----------------------------|
| Category        | Motor vessel                |
| Build Year      | 1961                        |
| Price           | €140,000                    |
| Ship added date | 2021-11-11                  |
| Added by        | <u>Multiships Brokerage</u> |
|                 |                             |

## Ship dimensions

| Vessel draft, m 1.2 | Length overall (LOA), m | 31.19 |
|---------------------|-------------------------|-------|
|                     | Vessel draft, m         | 1.2   |

## Additional Information

| Self-propelled |     |
|----------------|-----|
| Passengers     | 110 |
|                |     |

| Similar ships | Show similar ships           |
|---------------|------------------------------|
| Requests      | Purchasing requests matching |
| e-mail        | Send E-mail                  |