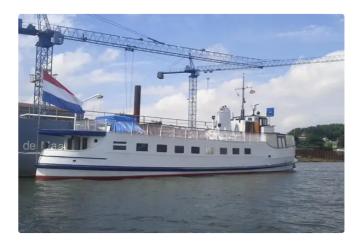

## <sup>id 1955</sup> Motor vessel

| Ship id         | 1955                        |
|-----------------|-----------------------------|
| Category        | Motor vessel                |
| Build Year      | 1961                        |
| Price           | €140,000                    |
| Ship added date | 2021-11-11                  |
| Added by        | <u>Multiships Brokerage</u> |
|                 |                             |

## Ship dimensions

| Vessel draft, m 1.2 | Length overall (LOA), m | 31.19 |
|---------------------|-------------------------|-------|
|                     | Vessel draft, m         | 1.2   |

## Additional Information

| Self-propelled |     |
|----------------|-----|
| Passengers     | 110 |
|                |     |

| Similar ships | Show similar ships           |
|---------------|------------------------------|
| Requests      | Purchasing requests matching |
| e-mail        | Send E-mail                  |