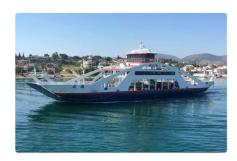

## Ferry vessel

| Ship id         | 1956                                             |
|-----------------|--------------------------------------------------|
| Category        | Ferry vessel                                     |
| Class           | INSB                                             |
| Build Year      | 2018                                             |
| Ship added date | 2021-11-11                                       |
| Added by        | Georgia Sgouraki (GO SHIPPING & MANAGEMENT Inc.) |

## Ship dimensions

| Length overall (LOA), m | 74.9 |
|-------------------------|------|
| Vessel draft, m         | 1.7  |