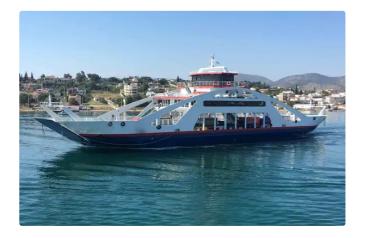

## Ferry vessel

| Ship id         | 1956                                             |
|-----------------|--------------------------------------------------|
| Category        | Ferry vessel                                     |
| Class           | INSB                                             |
| Build Year      | 2018                                             |
| Ship added date | 2021-11-11                                       |
| Added by        | Georgia Sgouraki (GO SHIPPING & MANAGEMENT Inc.) |

## Ship dimensions

| Length overall (LOA), m | 74.9 |
|-------------------------|------|
| Vessel draft, m         | 1.7  |