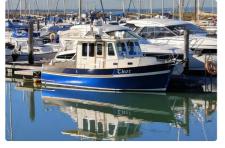

<sup>id 1958</sup> Work boats

| Ship id         | 1958                             |
|-----------------|----------------------------------|
| Category        | Work boats                       |
| Build Year      | 2007                             |
| Price           | £99,500                          |
| Ship added date | 2021-11-11                       |
| Added by        | <u>Clarke &amp; Carter Essex</u> |

## Ship dimensions

| Length overall (LOA), m | 28 |
|-------------------------|----|
| Vessel draft, m         | 2  |

## Additional Information

| Self-propelled |   |
|----------------|---|
| Decks          | 1 |
|                |   |

| Similar ships | Show similar ships           |
|---------------|------------------------------|
| Requests      | Purchasing requests matching |
| e-mail        | Send E-mail                  |