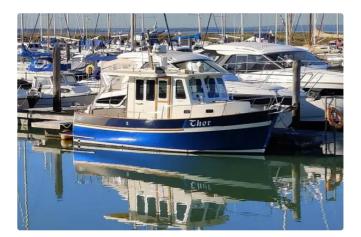

<sup>id 1958</sup> Work boats

| Ship id         | 1958                             |
|-----------------|----------------------------------|
| Category        | Work boats                       |
| Build Year      | 2007                             |
| Price           | £99,500                          |
| Ship added date | 2021-11-11                       |
| Added by        | <u>Clarke &amp; Carter Essex</u> |

## Ship dimensions

| Length overall (LOA), m | 28 |
|-------------------------|----|
| Vessel draft, m         | 2  |

## Additional Information

| Self-propelled |   |
|----------------|---|
| Decks          | 1 |
|                |   |

| Similar ships | Show similar ships           |
|---------------|------------------------------|
| Requests      | Purchasing requests matching |
| e-mail        | Send E-mail                  |