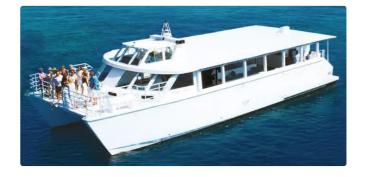

## Catamaran

| Ship id         | 1959                       |
|-----------------|----------------------------|
| Category        | Catamaran                  |
| Build Year      | 2017                       |
| Price           | \$2,100,000                |
| Ship added date | 2021-11-11                 |
| Added by        | New Zealand Marine Brokers |

## Ship dimensions

Length overall (LOA), m 22

 Decks
 1

 Crew
 4

 Passengers
 130

| Similar ships | Show similar ships           |
|---------------|------------------------------|
| Requests      | Purchasing requests matching |
| e-mail        | Send E-mail                  |