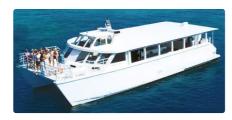

## Catamaran

| Ship id         | 1959                       |
|-----------------|----------------------------|
| Category        | Catamaran                  |
| Build Year      | 2017                       |
| Price           | \$2,100,000                |
| Ship added date | 2021-11-11                 |
| Added by        | New Zealand Marine Brokers |

## Ship dimensions

Length overall (LOA), m 22

 Decks
 1

 Crew
 4

 Passengers
 130

| Similar ships | Show similar ships           |
|---------------|------------------------------|
| Requests      | Purchasing requests matching |
| e-mail        | Send E-mail                  |