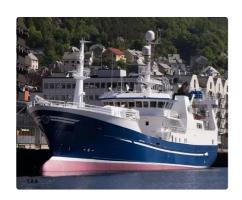

## seiner

| 1960                                                |
|-----------------------------------------------------|
| seiner                                              |
| GL                                                  |
| 2003                                                |
| 2021-11-11                                          |
| Steve (Twende Africa Group of Companies (PTY) LTD ) |
|                                                     |

# GRT 674 NRT 1

## Ship dimensions

| Length overall (LOA), m | 65  |
|-------------------------|-----|
| Vessel draft, m         | 8.1 |

## **Additional Information**

| Main Engine    | 6,120 BHP, Bergen Diesel, B32:40 L9, 750 RPM |
|----------------|----------------------------------------------|
| Self-propelled |                                              |
| Decks          | 1                                            |