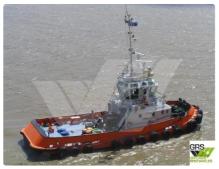

## Towboat

| Measured weight |   |  |
|-----------------|---|--|
| DWT             | 1 |  |

| Ship id         | 1966                    |
|-----------------|-------------------------|
| Category        | Towboat                 |
| Build Year      | 2006                    |
| Flag            | Vietnam                 |
| Price           | \$1,950,000             |
| Ship added date | 2021-11-10              |
| Added by        | GRS.OFFSHORE RENEWABLES |

## Ship dimensions Length overall (LOA), m 22.64 Depth, m 4 Vessel draft, m 3.54