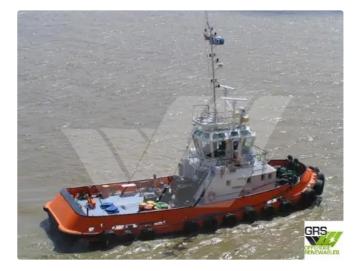

## Towboat

| Measured weight |   |  |
|-----------------|---|--|
| DWT             | 1 |  |

| Ship id         | 1966                    |
|-----------------|-------------------------|
| Category        | Towboat                 |
| Build Year      | 2006                    |
| Flag            | Vietnam                 |
| Price           | \$1,950,000             |
| Ship added date | 2021-11-10              |
| Added by        | GRS.OFFSHORE RENEWABLES |

## Ship dimensions Length overall (LOA), m 22.64 Depth, m 4 Vessel draft, m 3.54