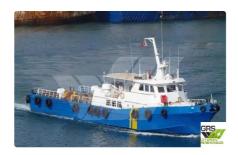

## wind farm vessel

| Ship id         | 1969                    |
|-----------------|-------------------------|
| Category        | wind farm vessel        |
| Build Year      | 1980                    |
| Flag            | Belize                  |
| Price           | €200,000                |
| Ship added date | 2021-11-10              |
| Added by        | GRS.OFFSHORE RENEWABLES |

## Ship dimensions

| Length overall (LOA), m | 33.61 |
|-------------------------|-------|
| Depth, m                | 1     |
| Vessel draft, m         | 1.6   |

## **Additional Information**

Self-propelled

Decks 1

| Similar ships | Show similar ships           |
|---------------|------------------------------|
| Requests      | Purchasing requests matching |
| e-mail        | Send E-mail                  |