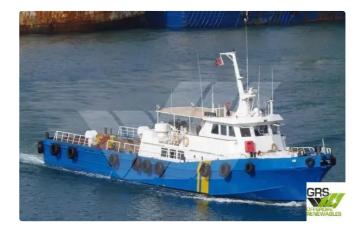

## wind farm vessel

| Ship id         | 1969                    |
|-----------------|-------------------------|
| Category        | wind farm vessel        |
| Build Year      | 1980                    |
| Flag            | Belize                  |
| Price           | €200,000                |
| Ship added date | 2021-11-10              |
| Added by        | GRS.OFFSHORE RENEWABLES |

## Ship dimensions

| Length overall (LOA), m | 33.61 |
|-------------------------|-------|
| Depth, m                | 1     |
| Vessel draft, m         | 1.6   |

## **Additional Information**

Self-propelled

Decks 1

| Similar ships | Show similar ships           |
|---------------|------------------------------|
| Requests      | Purchasing requests matching |
| e-mail        | Send E-mail                  |