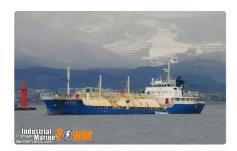

id 197

## Oil tanker, Chemical tanker

| 197                                  |
|--------------------------------------|
| Oil tanker, Chemical tanker          |
| NK                                   |
| 1995                                 |
| Japan                                |
| 2021-06-07                           |
| Jing Lu (EASTERN MARINE CORPORATION) |
|                                      |

## Measured weight

| DWT | 1289 |
|-----|------|
| GRT | 996  |

## Ship dimensions

| Length overall (LOA), m | 71.47 |
|-------------------------|-------|
| Depth, m                | 5.5   |
| Vessel draft, m         | 4.41  |

## **Additional Information**

| Main Engine | AKASAKA A34S 2,400PS |
|-------------|----------------------|
|             |                      |

Self-propelled

| Similar ships | Show similar ships           |
|---------------|------------------------------|
| Requests      | Purchasing requests matching |
| e-mail        | Send E-mail                  |