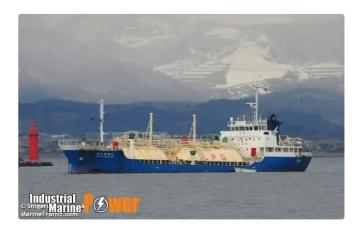

id 197

## Oil tanker, Chemical tanker

| 197                                  |
|--------------------------------------|
| Oil tanker, Chemical tanker          |
| NK                                   |
| 1995                                 |
| Japan                                |
| 2021-06-07                           |
| Jing Lu (EASTERN MARINE CORPORATION) |
|                                      |

## Measured weight

| DWT | 1289 |
|-----|------|
| GRT | 996  |

## Ship dimensions

| Length overall (LOA), m | 71.47 |
|-------------------------|-------|
| Depth, m                | 5.5   |
| Vessel draft, m         | 4.41  |

## **Additional Information**

| Main Engine | AKASAKA A34S 2,400PS |
|-------------|----------------------|
|             |                      |

Self-propelled

| Similar ships | Show similar ships           |
|---------------|------------------------------|
| Requests      | Purchasing requests matching |
| e-mail        | Send E-mail                  |