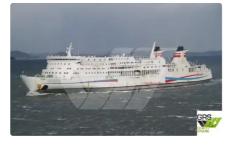

<sup>id 1985</sup> RORO ship

| Ship id         | 1985                    |
|-----------------|-------------------------|
| Category        | RORO ship               |
| Build Year      | 1991                    |
| Flag            | Korea, Republic of      |
| Price           | \$6,200,000             |
| Ship added date | 2021-11-09              |
| Added by        | GRS.OFFSHORE RENEWABLES |

## Ship dimensions

| Length overall (LOA), m | 185.5 |
|-------------------------|-------|
| Depth, m                | 5.5   |
| Vessel draft, m         | 6.65  |

## Additional Information

| Self-propelled |    |
|----------------|----|
| Decks          | 1  |
| Passengers     | 66 |

| Similar ships | Show similar ships           |
|---------------|------------------------------|
| Requests      | Purchasing requests matching |
| e-mail        | Send E-mail                  |