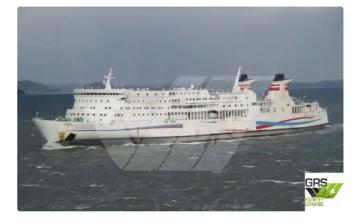

<sup>id 1985</sup> RORO ship

| Ship id         | 1985                    |
|-----------------|-------------------------|
| Category        | RORO ship               |
| Build Year      | 1991                    |
| Flag            | Korea, Republic of      |
| Price           | \$6,200,000             |
| Ship added date | 2021-11-09              |
| Added by        | GRS.OFFSHORE RENEWABLES |

## Ship dimensions

| Length overall (LOA), m | 185.5 |
|-------------------------|-------|
| Depth, m                | 5.5   |
| Vessel draft, m         | 6.65  |

## Additional Information

| Self-propelled |    |
|----------------|----|
| Decks          | 1  |
| Passengers     | 66 |

| Similar ships | Show similar ships           |
|---------------|------------------------------|
| Requests      | Purchasing requests matching |
| e-mail        | Send E-mail                  |