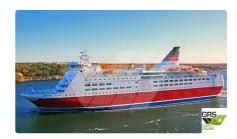

## RORO ship

| Ship id         | 1986                    |
|-----------------|-------------------------|
| Category        | RORO ship               |
| Ice class       | 1                       |
| Build Year      | 1988                    |
| Flag            | Finland                 |
| Price           | €30,000,000             |
| Ship added date | 2021-11-09              |
| Added by        | GRS.OFFSHORE RENEWABLES |

## Ship dimensions

| Length overall (LOA), m | 169.4 |
|-------------------------|-------|
| Depth, m                | 9.4   |
| Vessel draft, m         | 6.35  |