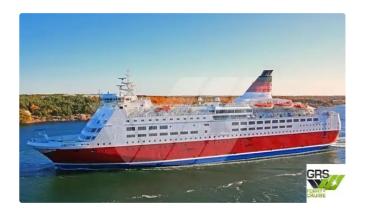

## RORO ship

| Ship id         | 1986                    |
|-----------------|-------------------------|
| Category        | RORO ship               |
| Ice class       | 1                       |
| Build Year      | 1988                    |
| Flag            | Finland                 |
| Price           | €30,000,000             |
| Ship added date | 2021-11-09              |
| Added by        | GRS.OFFSHORE RENEWABLES |

## Ship dimensions

| Length overall (LOA), m | 169.4 |
|-------------------------|-------|
| Depth, m                | 9.4   |
| Vessel draft, m         | 6.35  |