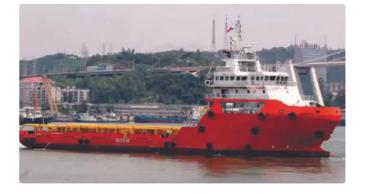

id 1987

## Platform supply vessel (PSV)

| Ship id         | 1987                         |
|-----------------|------------------------------|
| Category        | Platform supply vessel (PSV) |
| Build Year      | 2021                         |
| Price           | \$7,000,000                  |
| Ship added date | 2021-11-09                   |
| Added by        | Global Work Boats            |