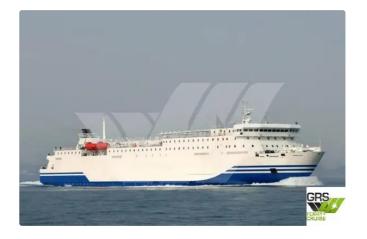

id 1988

## RORO ship

| Ship id         | 1988                    |
|-----------------|-------------------------|
| Category        | RORO ship               |
| Ice class       | 1                       |
| Build Year      | 2007                    |
| Flag            | China                   |
| Price           | \$23,000,000            |
| Ship added date | 2021-11-09              |
| Added by        | GRS.OFFSHORE RENEWABLES |

## Ship dimensions

| Length overall (LOA), m | 161.2 |
|-------------------------|-------|
| Depth, m                | 1.2   |
| Vessel draft, m         | 6.15  |

## Self-propelled

| Decks      | 1   |
|------------|-----|
| Passengers | 128 |

| Similar ships | Show similar ships           |
|---------------|------------------------------|
| Requests      | Purchasing requests matching |
| e-mail        | Send E-mail                  |