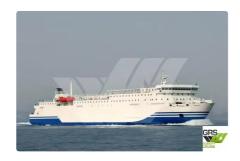

id 1988

## RORO ship

| Ship id         | 1988                    |
|-----------------|-------------------------|
| Category        | RORO ship               |
| Ice class       | 1                       |
| Build Year      | 2007                    |
| Flag            | China                   |
| Price           | \$23,000,000            |
| Ship added date | 2021-11-09              |
| Added by        | GRS.OFFSHORE RENEWABLES |

## Ship dimensions

| Length overall (LOA), m | 161.2 |
|-------------------------|-------|
| Depth, m                | 1.2   |
| Vessel draft, m         | 6.15  |

## Self-propelled

| Decks      | 1   |
|------------|-----|
| Passengers | 128 |

| Similar ships | Show similar ships           |
|---------------|------------------------------|
| Requests      | Purchasing requests matching |
| e-mail        | Send E-mail                  |