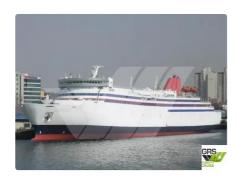

id 1989

## RORO ship

| Ship id         | 1989                    |
|-----------------|-------------------------|
| Category        | RORO ship               |
| Build Year      | 1990                    |
| Flag            | Cyprus                  |
| Price           | \$10,000,000            |
| Ship added date | 2021-11-09              |
| Added by        | GRS.OFFSHORE RENEWABLES |

## Ship dimensions

| Length overall (LOA), m | 186.5 |
|-------------------------|-------|
| Depth, m                | 6.5   |
| Vessel draft, m         | 6.92  |