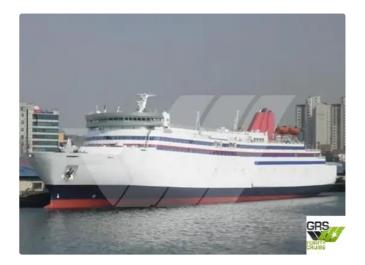

id 1989

## RORO ship

| Ship id         | 1989                    |
|-----------------|-------------------------|
| Category        | RORO ship               |
| Build Year      | 1990                    |
| Flag            | Cyprus                  |
| Price           | \$10,000,000            |
| Ship added date | 2021-11-09              |
| Added by        | GRS.OFFSHORE RENEWABLES |

## Ship dimensions

| Length overall (LOA), m | 186.5 |
|-------------------------|-------|
| Depth, m                | 6.5   |
| Vessel draft, m         | 6.92  |