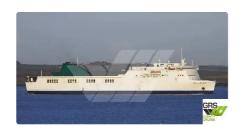

id 1991

## RORO ship

| Ship id         | 1991                    |
|-----------------|-------------------------|
| Category        | RORO ship               |
| Build Year      | 2011                    |
| Flag            | Italy                   |
| Ship added date | 2021-11-09              |
| Added by        | GRS.OFFSHORE RENEWABLES |

## Ship dimensions

| Length overall (LOA), m | 186.44 |
|-------------------------|--------|
| Depth, m                | 4      |
| Vessel draft, m         | 6.84   |