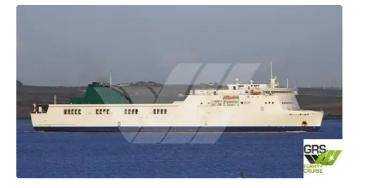

id 1991

## RORO ship

| Ship id         | 1991                    |
|-----------------|-------------------------|
| Category        | RORO ship               |
| Build Year      | 2011                    |
| Flag            | Italy                   |
| Ship added date | 2021-11-09              |
| Added by        | GRS.OFFSHORE RENEWABLES |

## Ship dimensions

| Length overall (LOA), m | 186.44 |
|-------------------------|--------|
| Depth, m                | 4      |
| Vessel draft, m         | 6.84   |