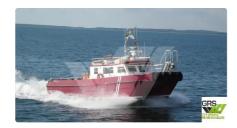

id 1995

## wind farm vessel

| Ship id         | 1995                    |
|-----------------|-------------------------|
| Category        | wind farm vessel        |
| Build Year      | 2008                    |
| Flag            | Sweden                  |
| Price           | €275,000                |
| Ship added date | 2021-11-09              |
| Added by        | GRS.OFFSHORE RENEWABLES |

## Ship dimensions

| Length overall (LOA), m | 12.11 |
|-------------------------|-------|
| Depth, m                | 1     |
| Vessel draft, m         | 1.1   |