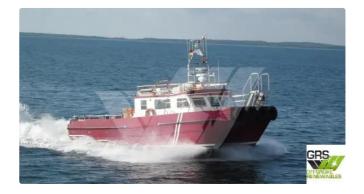

id 1995

## wind farm vessel

| Ship id         | 1995                    |
|-----------------|-------------------------|
| Category        | wind farm vessel        |
| Build Year      | 2008                    |
| Flag            | Sweden                  |
| Price           | €275,000                |
| Ship added date | 2021-11-09              |
| Added by        | GRS.OFFSHORE RENEWABLES |

## Ship dimensions

| Length overall (LOA), m | 12.11 |
|-------------------------|-------|
| Depth, m                | 1     |
| Vessel draft, m         | 1.1   |