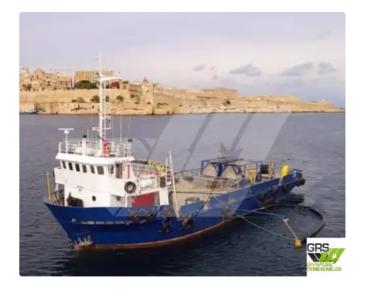

## Survey vessel

|        | 0 |  | 10-10- |     |
|--------|---|--|--------|-----|
|        |   |  | 1      | 5   |
| النافي | 1 |  | 7      | GRS |

| Ship id         | 1997                    |
|-----------------|-------------------------|
| Category        | <u>Survey vessel</u>    |
| Build Year      | 1982                    |
| Flag            | Malta                   |
| Price           | \$975,000               |
| Ship added date | 2021-11-09              |
| Added by        | GRS.OFFSHORE RENEWABLES |