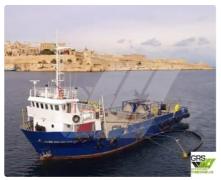

## Survey vessel

|        | 0 |  | 10-10- |     |
|--------|---|--|--------|-----|
|        |   |  | 1      | 5   |
| النافي | 1 |  | 7      | GRS |

| Ship id         | 1997                    |
|-----------------|-------------------------|
| Category        | <u>Survey vessel</u>    |
| Build Year      | 1982                    |
| Flag            | Malta                   |
| Price           | \$975,000               |
| Ship added date | 2021-11-09              |
| Added by        | GRS.OFFSHORE RENEWABLES |