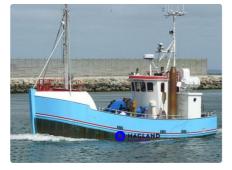

## <sup>id 2</sup> Fishing vessel

| Ship id         | 2                           |
|-----------------|-----------------------------|
| Category        | Fishing vessel              |
| Build Year      | 1982                        |
| Ship added date | 2021-10-28                  |
| Added by        | <u>Orla Fjord (Hagland)</u> |

## Measured weight

| GRT | 12 |
|-----|----|
| NRT | 3  |

| Ship | aimensions |  |
|------|------------|--|
|      |            |  |

| Length overall (LOA), m | 11.28 |
|-------------------------|-------|
| Beam, m                 | 4.35  |
| Depth, m                | 1.68  |