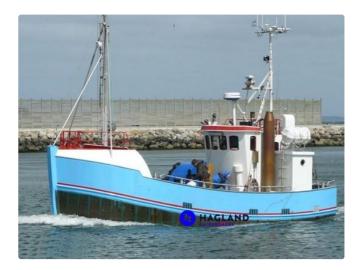

## <sup>id 2</sup> Fishing vessel

| Ship id         | 2                           |
|-----------------|-----------------------------|
| Category        | Fishing vessel              |
| Build Year      | 1982                        |
| Ship added date | 2021-10-28                  |
| Added by        | <u>Orla Fjord (Hagland)</u> |

## Measured weight

| GRT | 12 |
|-----|----|
| NRT | 3  |

| Ship | aimensions |  |
|------|------------|--|
|      |            |  |

| Length overall (LOA), m | 11.28 |
|-------------------------|-------|
| Beam, m                 | 4.35  |
| Depth, m                | 1.68  |